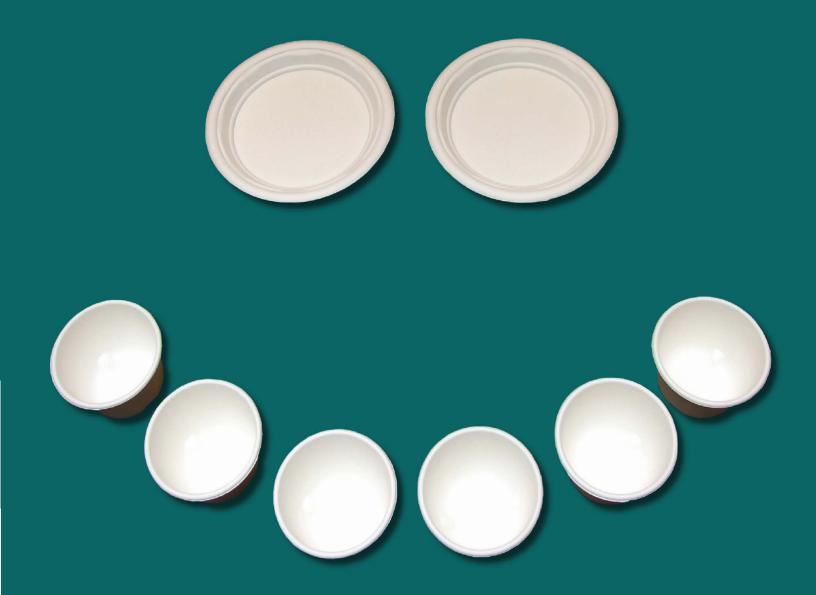

## SERVING UP PATIENT SATISFACTION

When it comes to the hospital meal experience, Eversio16 from Burlodge makes patients smile.

Based on patient satisfaction surveys and other studies, Eversio 16 from Burlodge received a positive rating with respect to:

# PLEASING PRESENTATION

Eversio16 from Burlodge has a fresh, pleasing look when compared to worn crockery and utensils. Similarly, food provides an enhanced image when presented a bright background.

In a recent study, patients surveyed were pleased with the presentation of their meals on Eversio 16.

· Approximately 88 percent rated the meal presentation as appealing.